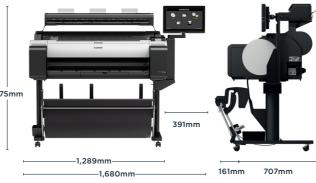

## TZ Series NEW

| <b>bementer</b> t |     | <b>H</b> R <b>H</b> | -     | ••••• |
|-------------------|-----|---------------------|-------|-------|
| Com               | 100 |                     | Cases | -     |
|                   |     |                     | —     |       |
|                   |     |                     | -     | -     |
|                   |     | -16                 |       | ų.    |