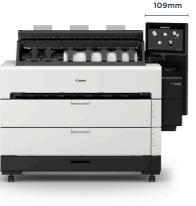

## TZ Series NEW

| <b>bementer</b> t |     | <b>H</b> R <b>H</b> | -     | ••••• |
|-------------------|-----|---------------------|-------|-------|
| Com               | 100 |                     | Cases | -     |
|                   |     |                     | —     |       |
|                   |     |                     | -     | -     |
|                   |     | -16                 |       | ų.    |