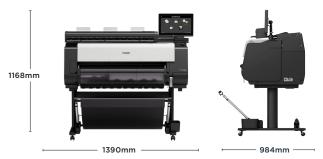

## TZ Series NEW

| <b>bementer</b> t |     | <b>H</b> R <b>H</b> | -     | ••••• |
|-------------------|-----|---------------------|-------|-------|
| Com               | 100 |                     | Cases | -     |
|                   |     |                     | —     |       |
|                   |     |                     | -     | -     |
|                   |     | -16                 |       | ų.    |