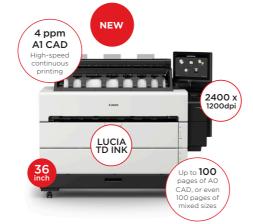

## TZ Series NEW

| <b>bementer</b> t |     | <b>H</b> R <b>H</b> | -     | ••••• |
|-------------------|-----|---------------------|-------|-------|
| Com               | 100 |                     | Cases | -     |
|                   |     |                     | —     |       |
|                   |     |                     | -     | -     |
|                   |     | -16                 |       | ų.    |