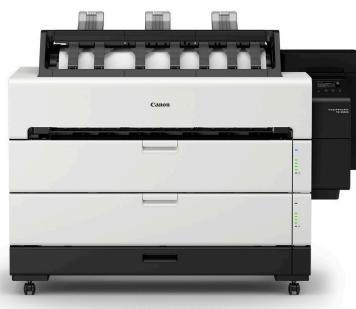

## TZ Series NEW

| <b>bementer</b> t |     | <b>H</b> R <b>H</b> | -     | ••••• |
|-------------------|-----|---------------------|-------|-------|
| Com               | 100 |                     | Cases | -     |
|                   |     |                     | —     |       |
|                   |     |                     | -     | -     |
|                   |     | -16                 |       | ų.    |