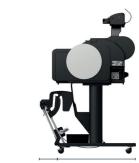

## TZ Series NEW

| <b>bementer</b> t |     | <b>H</b> R <b>H</b> | -     | ••••• |
|-------------------|-----|---------------------|-------|-------|
| Com               | 100 |                     | Cases | -     |
|                   |     |                     | —     |       |
|                   |     |                     | -     | -     |
|                   |     | -16                 |       | ų.    |