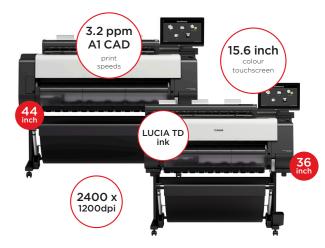

## TZ Series NEW

| <b>bementer</b> t |     | <b>H</b> R <b>H</b> | -     | ••••• |
|-------------------|-----|---------------------|-------|-------|
| Com               | 100 |                     | Cases | -     |
|                   |     |                     | —     |       |
|                   |     |                     | -     | -     |
|                   |     | -16                 |       | ų.    |