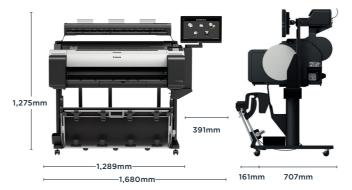

## TZ Series NEW

| <b>bementer</b> t |     | <b>H</b> R <b>H</b> | -     | ••••• |
|-------------------|-----|---------------------|-------|-------|
| Com               | 100 |                     | Cases | -     |
|                   |     |                     | —     |       |
|                   |     |                     | -     | -     |
|                   |     | -16                 |       | ų.    |