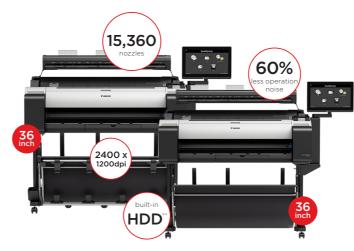

## TZ Series NEW

| <b>bementer</b> t |     | <b>H</b> R <b>H</b> | -     | ••••• |
|-------------------|-----|---------------------|-------|-------|
| Com               | 100 |                     | Cases | -     |
|                   |     |                     | —     |       |
|                   |     |                     | -     | -     |
|                   |     | -16                 |       | ų.    |