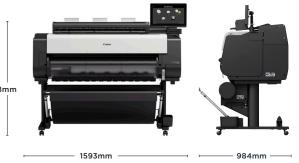

## TZ Series NEW

| <b>bementer</b> t |     | <b>H</b> R <b>H</b> | -     | ••••• |
|-------------------|-----|---------------------|-------|-------|
| Com               | 100 |                     | Cases | -     |
|                   |     |                     | —     |       |
|                   |     |                     | -     | -     |
|                   |     | -16                 |       | ų.    |